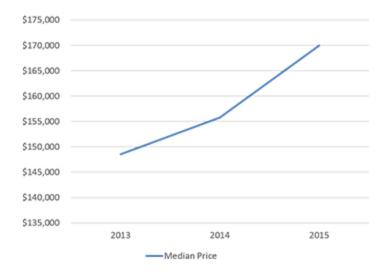

#### Portland, ME

The housing market in Portland has continued to experience significant growth, with both millennials and empty nesters driving the market.

The median price point has increased by 3 percent in the city, with significant growth in the surrounding markets. Both Falmouth and Westbrook have experienced a 15 percent increase in median price point year over year. This growth indicates a suburban swell in the markets of the greater Portland area.