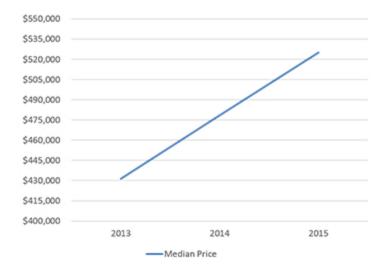

Most notably, the Boston market has experienced a record-breaking year with extremely low inventory numbers, exceedingly high levels of demand and skyrocketing prices for condo and single family homes. These factors have expanded into new and evolving hot spots outside the city center such as Malden, Chelsea, Dorchester, Everett and Revere. Median price points are up in the Greater Boston market, with a general trend in decreasing number of days on market across the board.