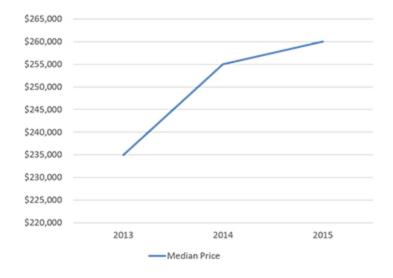

#### Providence, RI

The Providence market has continued to be strong, reporting an increase in both median price point and total count of units sold year over year.

In the city there was nearly a 20 percent increase in single family home and condo sales compared to 2015, with growth fanning out into surrounding markets. Cumberland has experienced a 30 percent increase of units sold, while the markets of Cranston, Cumberland, East Greenwich and Warwick reported a decrease in the average number of days on market year over year.