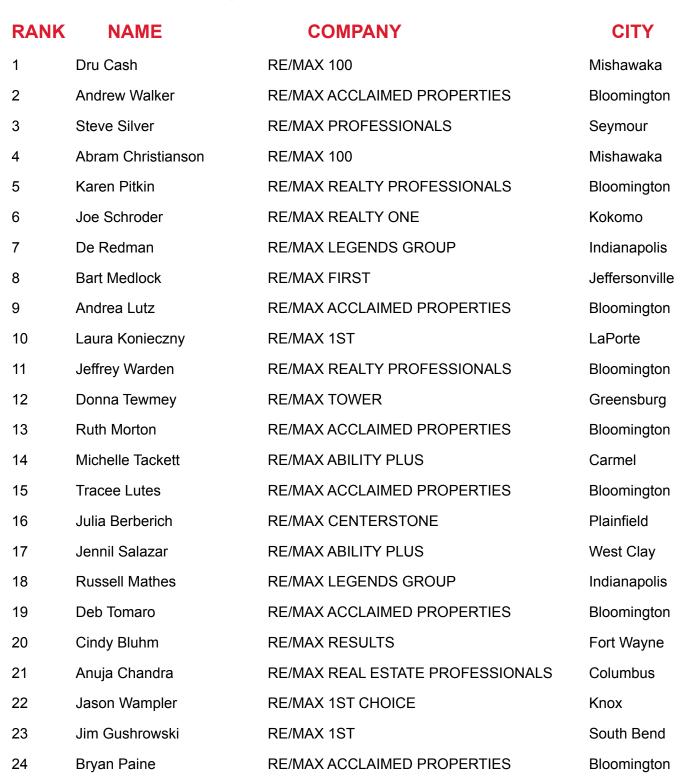

#### YEAR TO DATE

COMMISSIONS - <u>Individuals</u> | <u>Teams</u> | <u>Commercial</u>

TRANSACTIONS - <u>Individuals</u> | <u>Teams</u>

JULY 2018 COMMISSIONS | INDIANA

The region's Top Agent Reports are based on information provided by our RE/MAX offices for commissions reported on closed transactions from 7.1.2018-7.31.2018. If you have any questions or concerns regarding your ranking, please contact your Office Administrator or Office Manager. Indiana agent count as of 7.31.2018 = 1338.