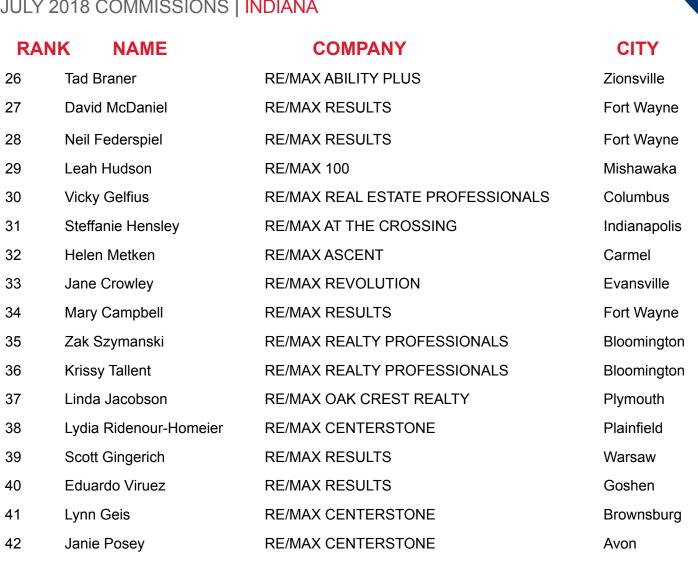

#### YEAR TO DATE

COMMISSIONS - <u>Individuals</u> | <u>Teams</u> | <u>Commercial</u>

TRANSACTIONS - <u>Individuals</u> | <u>Teams</u>

JULY 2018 COMMISSIONS | INDIANA

The region's Top Agent Reports are based on information provided by our RE/MAX offices for commissions reported on closed transactions from 7.1.2018-7.31.2018. If you have any questions or concerns regarding your ranking, please contact your Office Administrator or Office Manager. Indiana agent count as of 7.31.2018 = 1338.