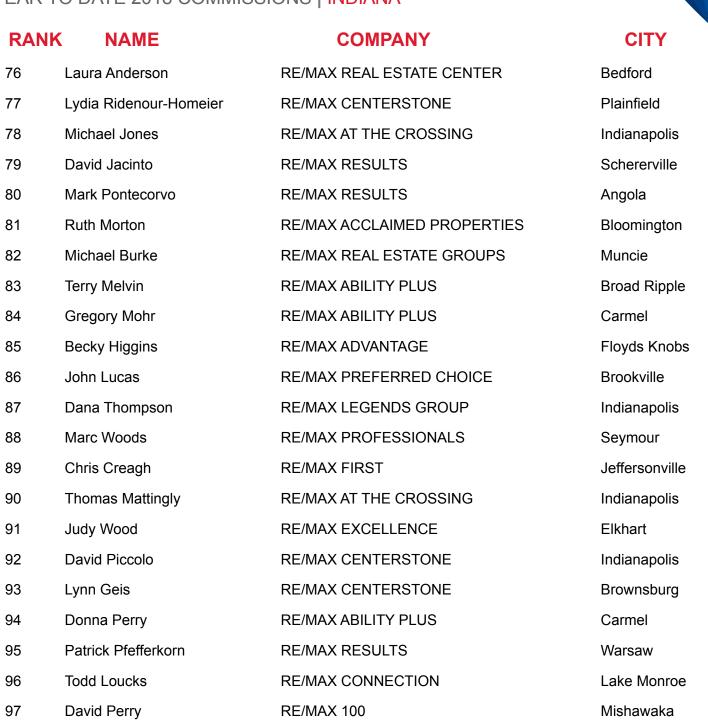

YEAR TO DATE 2018 COMMISSIONS | INDIANA

The region's Top Agent Reports are based on information provided by our RE/MAX offices for commissions reported on closed transactions from 1.1.2018-7.31.2018. If you have any questions or concerns regarding your ranking, please contact your Office Administrator or Office Manager. Indiana agent count as of 7.31.2018 = 1338.